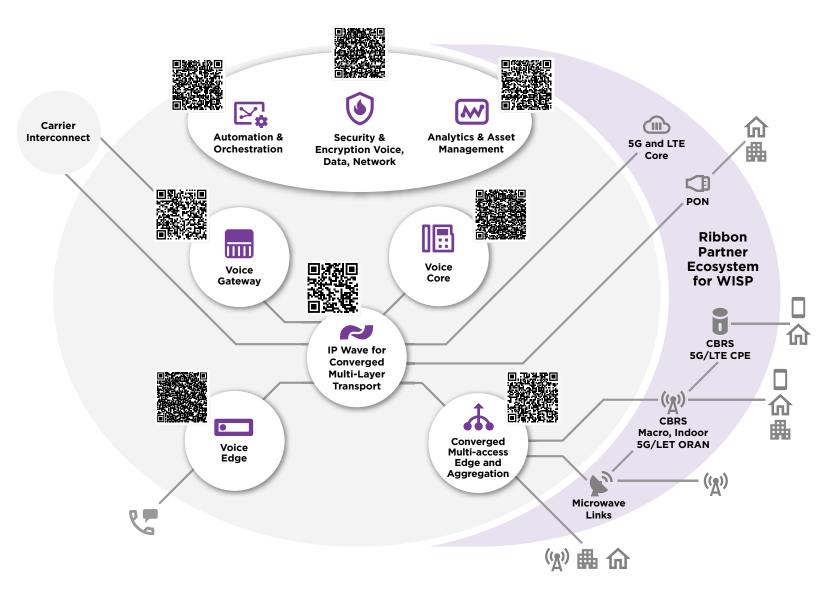

### "The One-Stop WISP Shop"

#### **WISP IP Optical Domain Orchestration**

- Simplify life-cycle management through visualization and optimization of your multi-layer IP and Optical network infrastructure with automated provisioning of VPN and voice services
- Deliver valuable trend-analysis, resource optimization, and network troubleshooting through machine learning based Analytics for all data and voice services
- Seamless integration with your existing platforms and all ecosystem partners via industry standard, open APIs

#### WISP Network Infrastructure

- Industry's most cost-effective router portfolio purposebuilt for ISP architectures and services. Our IP/MPLS software stack is supported across a broad range of platforms from access to internet-peering for optimizing your cost-performance- capacity objectives
- Fully-featured and industry interoperable IP/MPLS with support for critical ISP VPN services such as L2 VPNs, L3 VPNs, and EVPNs served by prevailing and emerging MPLS conventions and Segment routing
- Broad portfolio of optical systems ideal for the ISP business objectives of maximizing and monetizing fiber assets, optimizing network infrastructure costs, reducing maintenance costs and supporting pay-as-you grow network designs
- Comprehensive voice solution set for delivering services required for government funding regulations, from voice core application servers to CPEs for business customer visibility and service quality

#### WISP Wireless System Partnerships

- Strong partnerships with leading WISP suppliers of wireless components for end-end design collaboration and proven, certified interoperability to optimize service quality and simplify operations
  - ✓ Point-to-Point Wireless Links
  - ✓ PON and XGS-PON fiber deep edge solutions
  - End-end integration services

- ✓ Point-to-Multipoint wireless AP and CPE
- ✓ LTE and 5G Core VNFs
- End-end engineering services
- Full cradle-grave engagement model across WISP design collaboration, implementation services, support services, and customization of life-cycle management features and functions