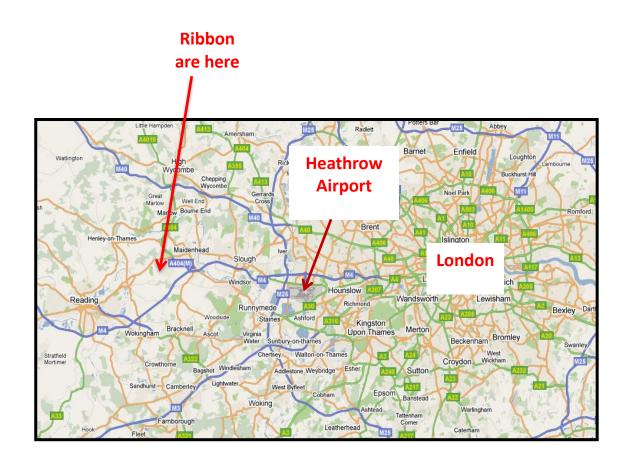

# **Ribbon Training Facility - Maidenhead, UK**

The training location address is:

Ribbon

**Bray House** 

Maidenhead Office Park Westacott Way Maidenhead Berkshire SL6 3QH

UK

Bray House Reception:

Tel: +44 (0)1628 4751000

For general information on the Maidenhead Area (things to do) please visit: <a href="http://www.maidenhead.net/">http://www.maidenhead.net/</a>

The Ribbon office is about 20 -30 mins taxi journey from Heathrow Airport.

## **Transport**

- Taxis can be ordered from Reception
- Bus service to Maidenhead town and Train station
- 14 miles to Heathrow Airport, 28 miles to City of London
- 4 miles to Maidenhead Train station

Ribbon are here