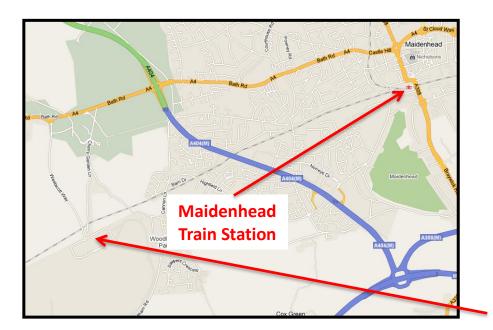

# **Ribbon Training Facility - Maidenhead, UK**

The training location address is:

Ribbon

**Bray House** 

Maidenhead Office Park Westacott Way Maidenhead Berkshire SL6 3QH

UK

Bray House Reception:

Tel: +44 (0)1628 4751000

## **Transport**

- Taxis can be ordered from Reception
- Bus service to Maidenhead town and Train station
- 14 miles to Heathrow Airport, 28 miles to City of London
- 4 miles to Maidenhead Train station