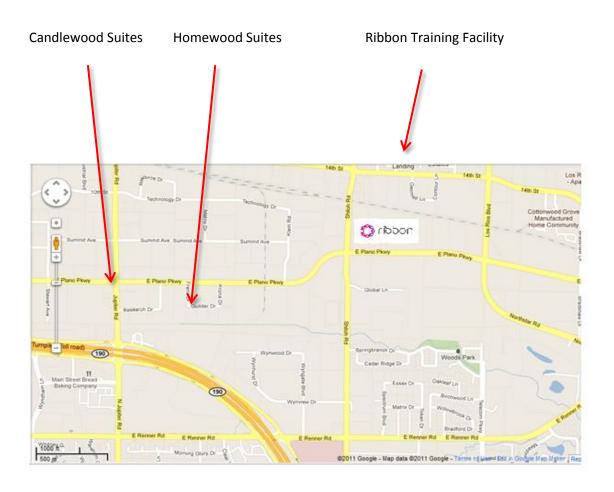

# Ribbon Training Facility - Plano, Texas, USA

The training location address is:

Ribbon

3605 E. Plano Parkway

Plano TX, 75074

Plano Reception:

Tel: 972 265-3605

Recommended Hotels are:

### **Homewood Suites**

2601 E President George Bush Tpke, Plano, TX, 75074

Tel: 866-539-8430

<u>Homewood Suites by Hilton Plano- Richardson</u>

### **Candlewood Suites**

2401 E George Bush Tpke, Plano, TX, 75074

Tel: 866-539-8430

## **Candlewood Suites East Plano**

Both hotels are approximately 10 minutes from the Ribbon training centre.