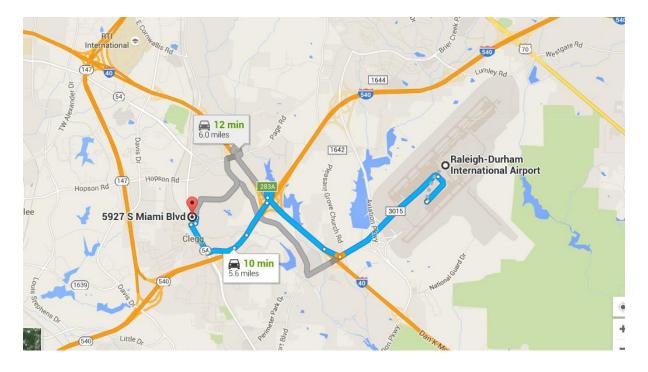

# Ribbon – Raleigh Durham, North Carolina, USA

The training location address is:

Ribbon

**Berrington Center** 

5927 South Miami Boulevard.

Durham, North Carolina 27703

Reception:

Tel: (919) 457-9660

## Driving Directions from I-40

- From Airport, take I-40 West toward Durham,
- South on 540 direction toward Apex
- Stay right and take next exit onto Miami BLVD also knows as HWY 54.
- Right onto Surles Ct.
- Left into the Ribbon parking lot.
- Training Center entrance on your left, first door.

Orientation to Airport:We are 10 minutes or 5.6 miles from Raleigh-Durham International Airport