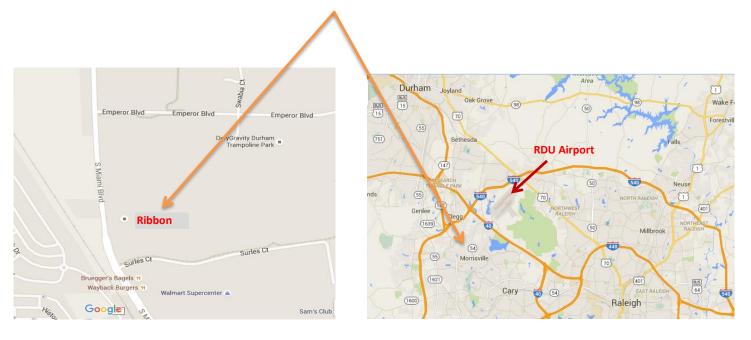

# Ribbon – Raleigh Durham, North Carolina, USA

The training location address is:

Ribbon

**Berrington Center** 

5927 South Miami Boulevard.

Durham, North Carolina 27703

Reception:

Tel: (919) 457-9660

## Driving Directions from I-40

- From Airport, take I-40 West toward Durham,
- South on 540 direction toward Apex
- Stay right and take next exit onto Miami BLVD also knows as HWY 54.
- Right onto Surles Ct.
- Left into the Ribbon parking lot.
- Training Center entrance on your left, first door.

Orientation to Airport:We are 10 minutes or 5.6 miles from Raleigh-Durham International Airport