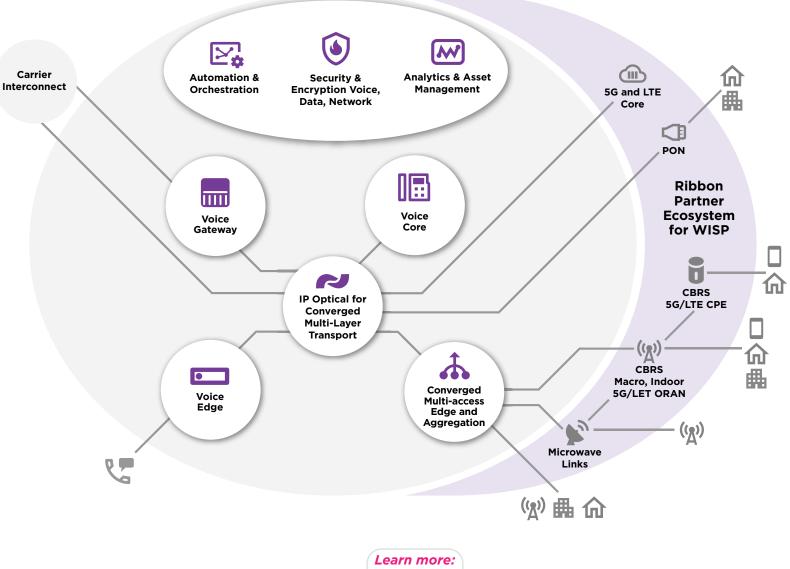

#### IP Optical Domain Orchestration for Mobile Network Transport

- Simplify life-cycle management through visualization and optimization of your multi-layer IP and Optical network infrastructure with automated provisioning of VPN and voice services
- Deliver valuable trend-analysis, resource optimization, and network troubleshooting through machine learning based Analytics for all data and voice services
- Seamless integration with your existing platforms and all ecosystem partners via industry standard, open APIs

### IPWave provides Optimized Mobile Transport Network

- Industry's most cost-effective router portfolio purposebuilt for ISP architectures and services. Our IP/MPLS software stack is supported across a broad range of platforms from access to internet-peering for optimizing your costperformance- capacity objectives
- Fully-featured and industry interoperable IP/MPLS with support for critical ISP VPN services such as L2 VPNs, L3 VPNs, and EVPNs served by prevailing and emerging MPLS conventions and Segment routing
- Broad portfolio of optical systems ideal for the ISP business objectives of maximizing and monetizing fiber assets, optimizing network infrastructure costs, reducing maintenance costs and supporting pay-as-you grow network designs
- Comprehensive voice solution set for delivering services required for government funding regulations, from voice core application servers to CPEs for business customer visibility and service quality

### Partnerships

- Strong partnerships with leading suppliers of wireless components for end-end design collaboration and proven, certified interoperability to optimize service quality and simplify operations
  - ✓ Point-to-Point Wireless Links
  - ✓ PON and XGS-PON fiber deep edge solutions
  - End-end integration services

- ✓ Point-to-Multipoint wireless AP and CPE
- ✓ LTE and 5G Core VNFs
- End-end engineering services
- Full cradle-grave engagement model across design collaboration, implementation services, support services, and customization of life-cycle management features and functions