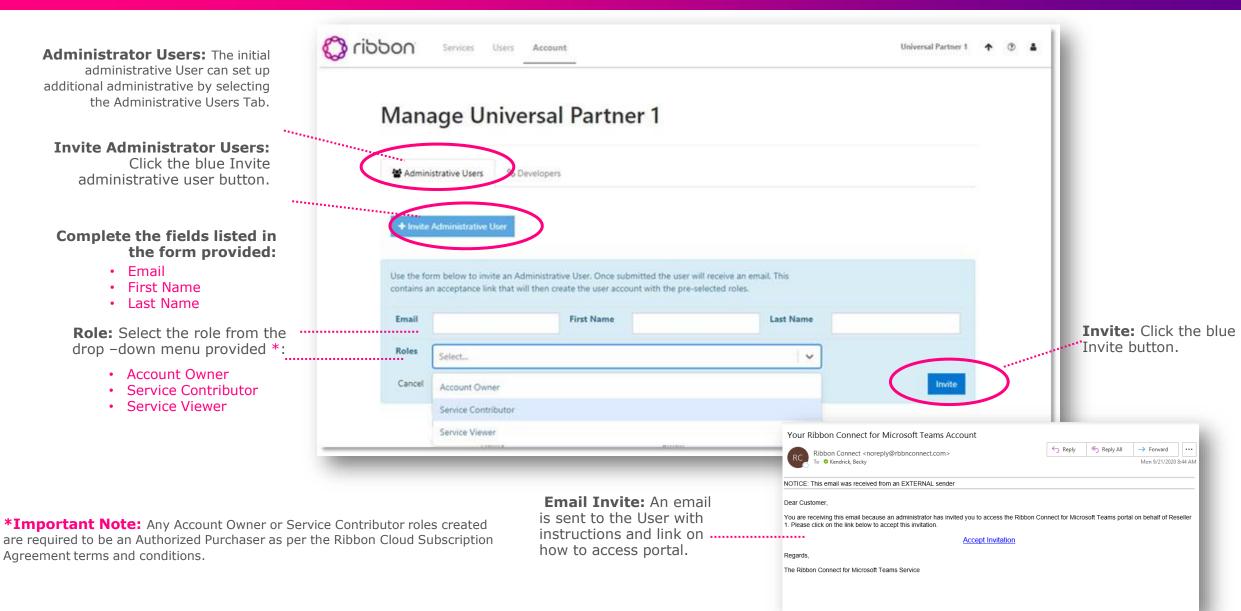

## Ribbon Connect Portal Quick Reference Guide Universal Partner: Account Management: Creating Administrative User Account