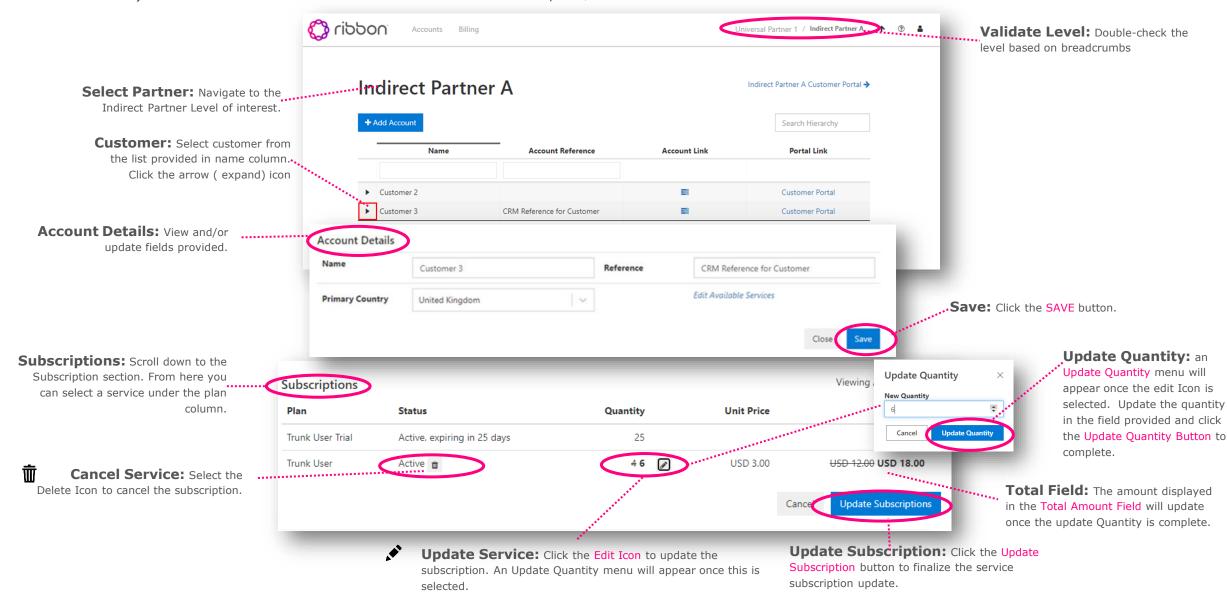

## Ribbon Connect Portal Quick Reference Guide Universal Partner/Direct Partner: Creating a Customer

The Indirect Partner may from time to time wish to increase or decrease the Customer's subscriptions, to achieve this: