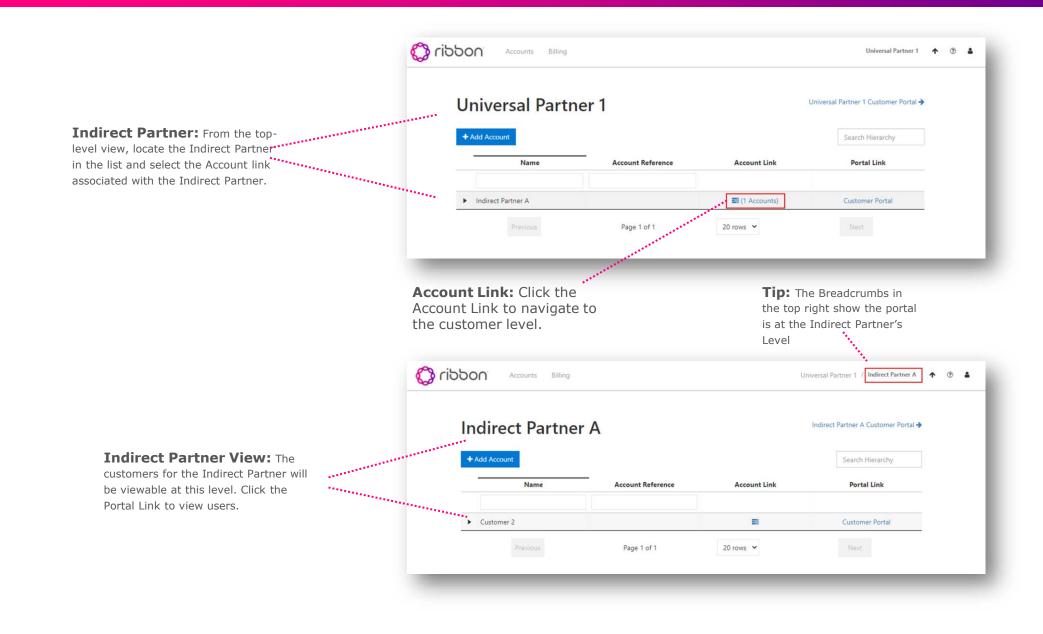

## Ribbon Connect Portal Quick Reference Guide Universal Partner/Direct Partner: Creating a Customer

The Indirect Partner may from time to time wish to increase or decrease the Customer's subscriptions, to achieve this: