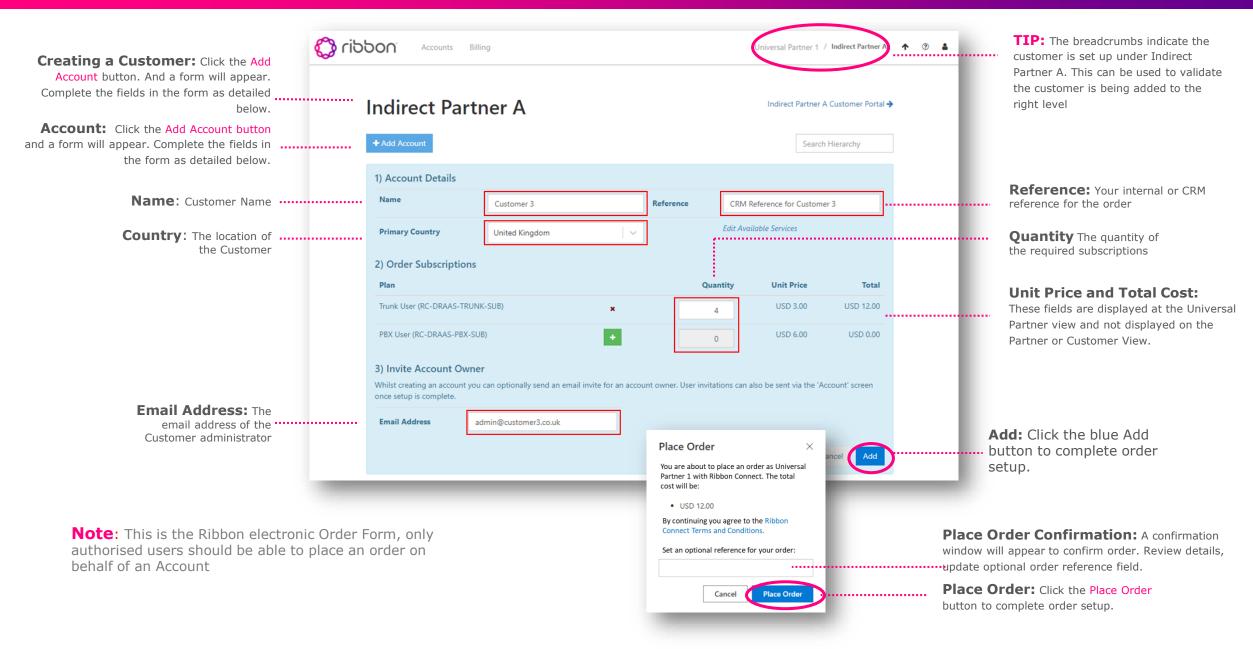

## Ribbon Connect Portal Quick Reference Guide Universal Partner/Direct Partner: Creating a Customer

The Indirect Partner may from time to time wish to increase or decrease the Customer's subscriptions, to achieve this: