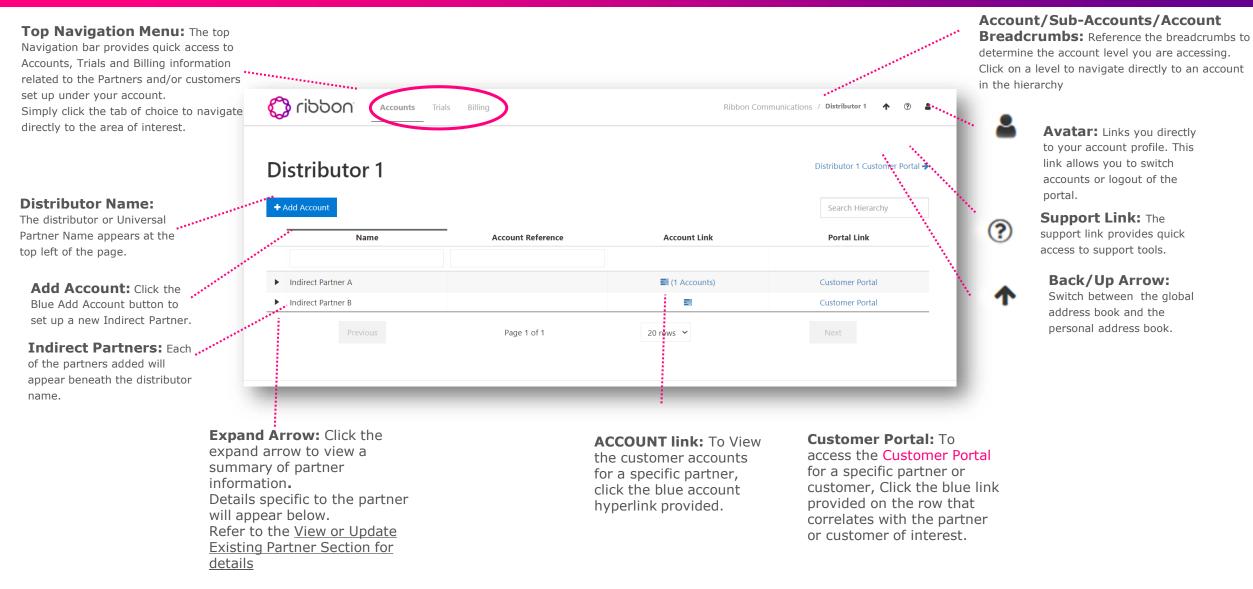

## ribbon<sup>®</sup> FOR MS TEAMS

Ribbon Connect Portal Quick Reference Guide Ribbon Employees: Setting Up Distributor Accounts