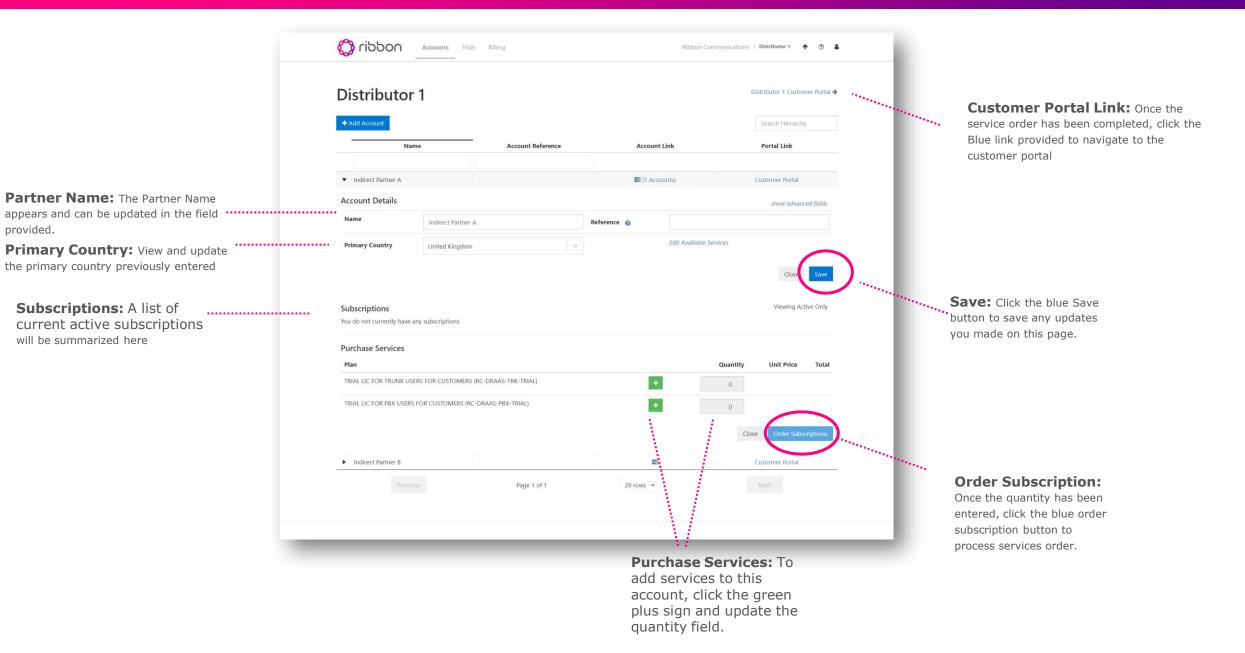

## Ribbon Connect Portal Quick Reference Guide Universal Partner: Account Management: Creating Administrative User Account