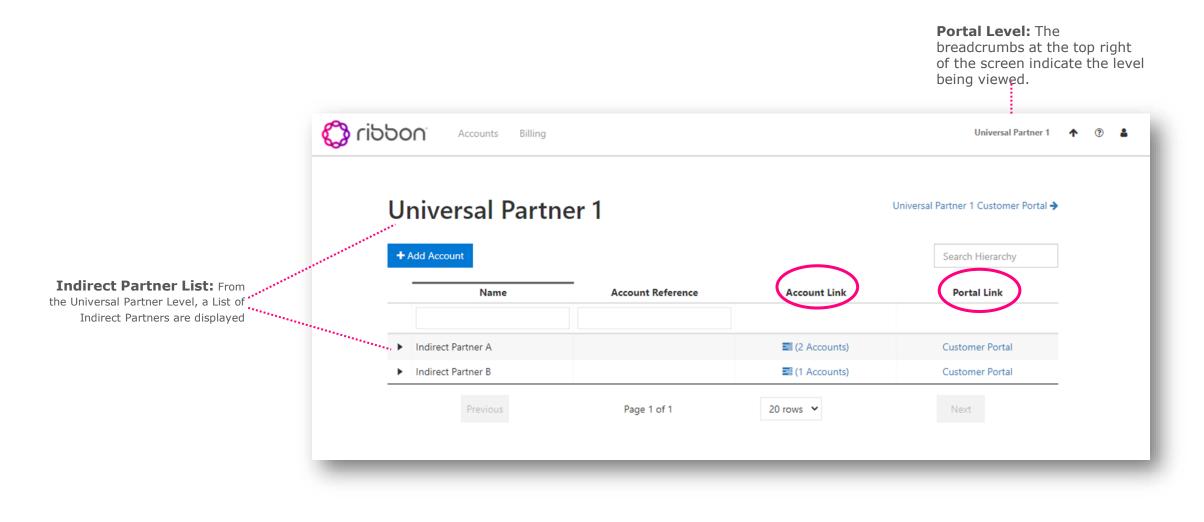

## ribbon<sup>®</sup> FOR MS TEAMS

Ribbon Connect Portal Quick Reference Guide Ribbon Employees: Setting Up Distributor Accounts