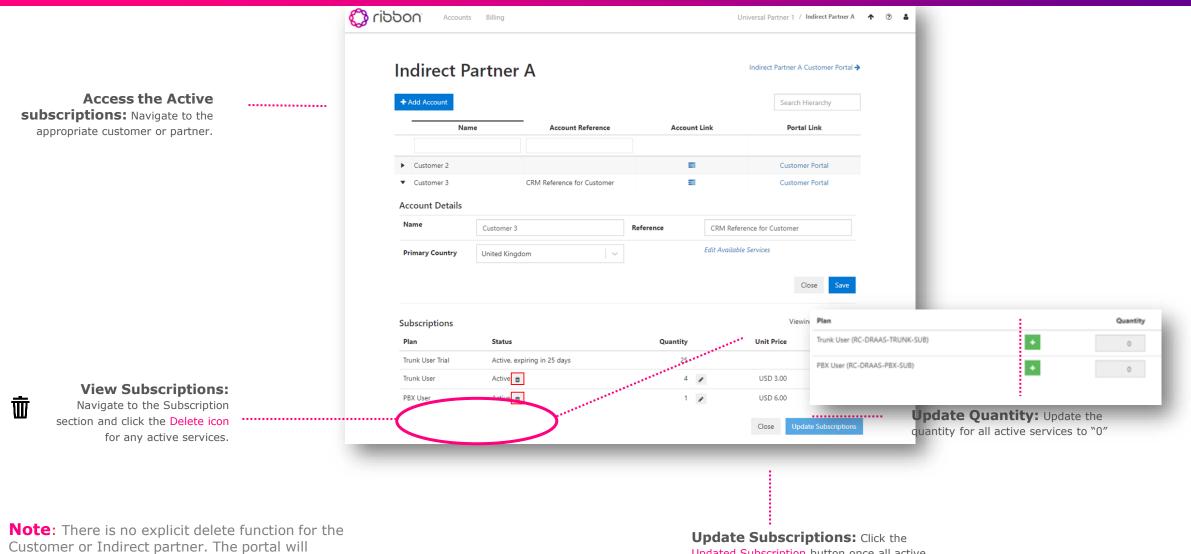

## Ribbon Connect Portal Quick Reference Guide Universal Partner/Direct Partner: Creating a Customer

The Indirect Partner may from time to time wish to increase or decrease the Customer's subscriptions, to achieve this:

## **Ribbon Connect Portal Ouick Reference Guide Universal/Direct Partner: Deleting a Customer**

automatically remove Customer and associated data 14 days after there are no active subscriptions.

Updated Subscription button once all active services quantities are set to "0".