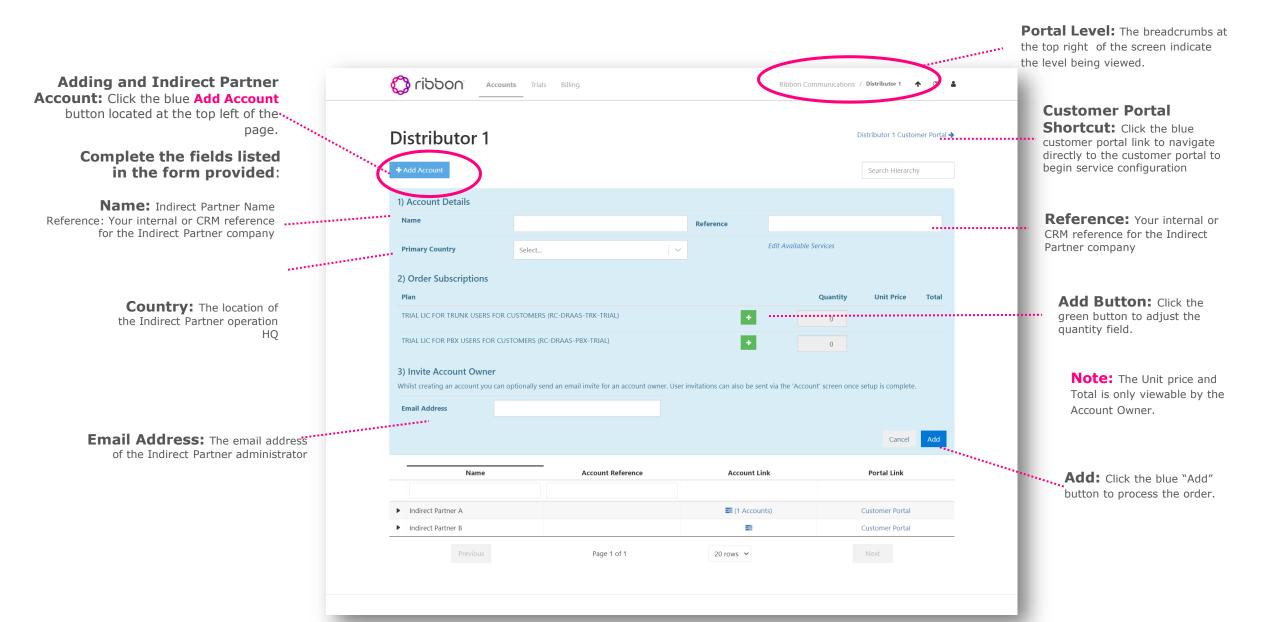

## Ribbon Connect Portal Quick Reference Guide Universal Partner/Direct Partner: Creating a Customer

The Indirect Partner may from time to time wish to increase or decrease the Customer's subscriptions, to achieve this: