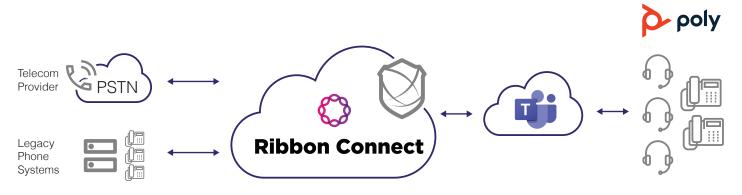

Includes Trialing up to 5 POLY DEVICES

The leading provider of headset, business phone and video solutions for Microsoft Teams.

Ribbon is a leading provider of communications security solutions. Ribbon Connect is a monthly service that secures the connection between Teams and a telecom provider.

Poly endpoints improve engagement with customers and enhance productivity between employees.

Ribbon Connect also offers integration with existing PBXs to make Teams migrations simpler and faster.