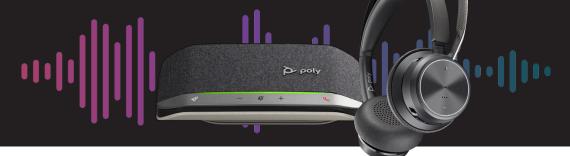

Includes Trialing up to 5 POLY DEVICES

The leading provider of headset, business phone and video solutions for Microsoft Teams.

Ribbon is a leading provider of communications security solutions. Ribbon Connect is a monthly service that secures the connection between Teams and a telecom provider.

Poly endpoints improve engagement with customers and enhance productivity between employees.

Ribbon Connect also offers integration with existing PBXs to make Teams migrations simpler and faster.